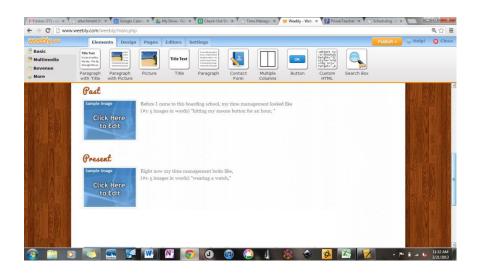

- 3. \_\_\_\_ Link the button to your "tricks" page by clicking the link symbol (it resembles a sideways eight).
- 4. \_\_\_\_ Add the past and present things you wrote by clicking the "Paragraph with Picture" and dragging it down twice.