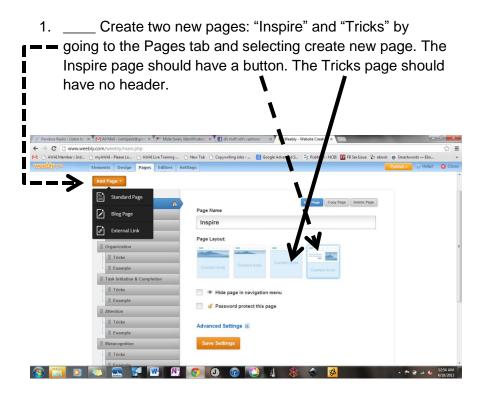

## **Weebly Inspire**

Check each step when completed.

2. \_\_\_\_ Summarize and give an example of what Inspires you above the button with the text you already wrote in your "Inspire Copy" assignment. Is all inspiration equal? Can there be positive building inspiration and negative destructive inspiration?