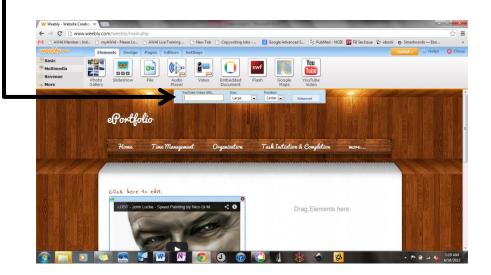

7. \_\_\_\_ Now it's time to add content. Start by selecting the "Multimedia" category at the top left side of the page. Then drag the "Youtube" video into the left column of each row.

8. \_\_\_\_ Click once on the new youtube area. This will open a small blue row at the top of your webpage. Type the URL into the blue row that you already wrote down in your "Inspire Copy" assignment. Make any selections you prefer for size and positioning.