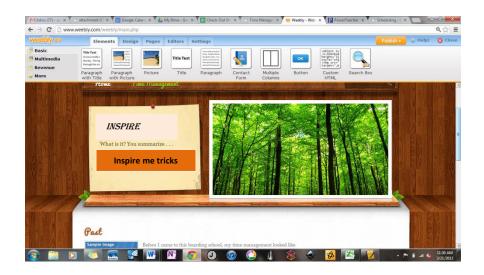

- 3. \_\_\_\_ Link the button to your "tricks" page by clicking the link symbol (it resembles a sideways eight).
- 4. \_\_\_\_ Add the past and present things you wrote by clicking the "Paragraph with Picture" and dragging it down twice.