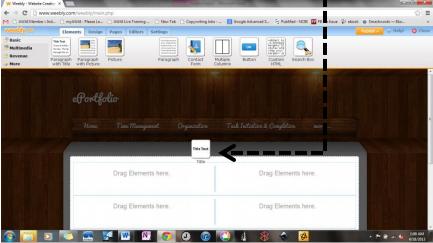

Organize your "tricks" page by dragging down 3
"Multiple Columns" for your 3 Inspirational Items. If you wrote about more than 3 in your "Inspire Copy," drag down more columns.

6. \_\_\_\_ For each row, drag down a "Title Text" for the row, and give your inspirational item a name.

7. \_\_\_\_ Now it's time to add content. Start by selecting the "Multimedia" category at the top left side of the page. Then drag the "Youtube" video into the left column of each row.

8. \_\_\_\_ Click once on the new youtube area. This will open a small blue row at the top of your webpage. Type the URL into the blue row that you already wrote down in your "Inspire Copy" assignment. Make any selections you prefer for size and positioning.