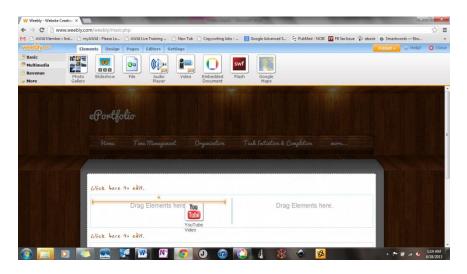

7. \_\_\_\_ Now it's time to add content. Start by selecting the "Multimedia" category at the top left side of the page. Then drag the "Youtube" video into the left column of each row.

8. \_\_\_\_ Click once on the new youtube area. This will open a small blue row at the top of your webpage. Type the URL into the blue row that you already wrote down in your "Inspire Copy" assignment. Make any selections you prefer for size and positioning.